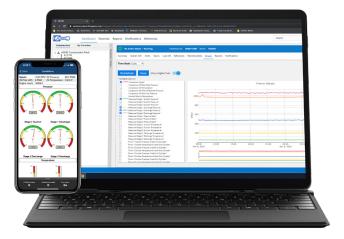

## The Ariel Fleet Manager

The Ariel Fleet Manager goes beyond the basics to help you transition data into usable information. You can dramatically impact operational costs by optimizing compressors and preventing compressor issues. AFM software provides:

- Ariel Performance Program modeling
- Trending and Graphing
- Reporting
- Warning and shutdown Alerts
- Digital Twin comparison results

Ariel Smart Compressor and Ariel Fleet Manager bring the physical and digital world together to help compressor operators run efficient and effective fleets.