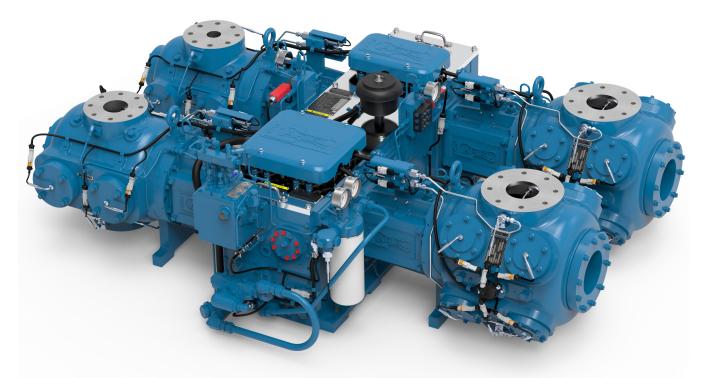

## **ASC Features & Benefits**

The Ariel Smart Compressor is a manufacturer-installed electronic platform now offered on select Ariel compressor models. The physical system is composed of numerous sensors and harnesses that relay operating information to an onboard central processor and deliver dozens of data points, on-premise, through a digital interface, and remotely in the cloud.

Ariel Smart Compressor monitors, displays, and transmits your compressor conditions for you, such as:

- Process gas pressures and temperatures
- Valve cap temperatures
- Lubrication cycle times
- Bearing temperatures
- Crankshaft torsional vibration
- Frame Vibration